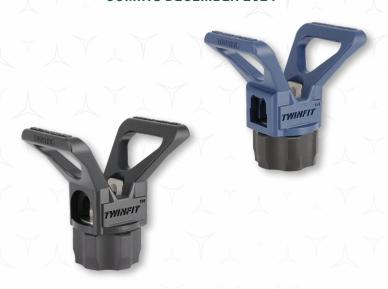

# PAINTING CONTRACTORS CHOOSE TWINFIT™ Increase Productivity | Tackle Projects Easily

# TWINFIT™—THE PERFECT FIT FOR NEW EXITFLEX® AIRLESS SPEEDY 6 AND SPEEDY 7 SPRAY TIPS

Speedy 6

Speedy 7