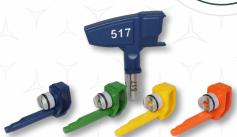

## **ONE GUARD HOLDS TWO TIPS**

- + Insert any RAC® 5 compatible tip on side one
- + Insert any RAC® X compatible tip on side two
- + Guard fits most spray tips from various brands

517

## **NEW PATENT-PENDING TECHNOLOGY** ONE GUARD FOR RAC® 5 AND RAC® X TIPS

**COMING DECEMBER 2024** 