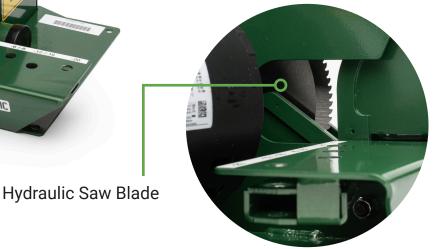

## Includes One Blade 7" OD x .093 THK x 3/4" arbor

- · Slotted Edge
- · Notched Scalloped
- Advanced Scalloped
- Smooth Edge
- Micro Slotted

| MODEL          | MOTOR                                                       | PLUG   | HOSE TYPES                   |
|----------------|-------------------------------------------------------------|--------|------------------------------|
| HS 150 110V    | 1 ½ HP, 110 VAC (1 Phase), 60 Cycle,<br>17** Amp, 3,430 RPM | L5-20P | 1-Wire<br>2-Wire<br>4-Spiral |
| HS 150 220V-60 | 2 HP, 220 VAC (1 Phase), 60 Cycle,<br>11* Amp, 3,430 RPM    | L6-30P | Up to 1 - 1/4"               |