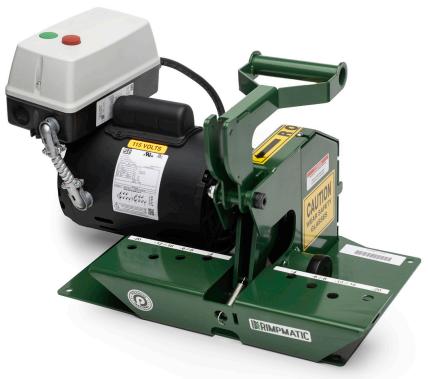

## HYDRAULIC HOSE SAW

## Polyhose

## HS 150 SAW - 1 1/4" ID X 4 WIRE HYDRAULIC HOSE SAW

## Includes One Blade 7" OD x .093 THK x 3/4" arbor

- · Slotted Edge
- · Notched Scalloped
- Advanced Scalloped
- Smooth Edge
- Micro Slotted

| MODEL          | MOTOR                                                       | PLUG   | HOSE TYPES                   |
|----------------|-------------------------------------------------------------|--------|------------------------------|
| HS 150 110V    | 1 ½ HP, 110 VAC (1 Phase), 60 Cycle,<br>17** Amp, 3,430 RPM | L5-20P | 1-Wire<br>2-Wire<br>4-Spiral |
| HS 150 220V-60 | 2 HP, 220 VAC (1 Phase), 60 Cycle,<br>11* Amp, 3,430 RPM    | L6-30P | Up to 1 - 1/4"               |